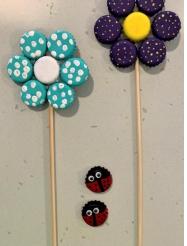

## Step 2

Next we'll be gluing our flowers together. Take the flower center, either a yellow or white painted bottle cap and place it top down on your work area. Add 6 petals (bottle caps) around the center to form a flower. The flowers can have all the same colored petals or can be 2 different colors. Make sure all the bottle caps are touching and hot glue them together by running the hot glue back and forth over the 2 edges of the bottle caps where they are touching. Hot glue the skewer to the back of the flower also.

## Step 3

After the glue is dry, flip the flower over and add some dots to the petals and center. Using the end of the paint brush (not the brush itself), dab the end into the paint. Then dab the paint onto the petals. This will create dots! Use cotton swabs for larger dots. Continue creating dots and until you're happy with your flower!

## Step 4

To create the ladybugs, paint a black line down the center and a small portion at the end of the red bottle cap. Again, using the end of the paint brush (not the brush itself), dab the end into the black paint. Then dab the paint onto the ladybug, creating the dots! Hot glue the wiggly eyes to the portion of the bottle cap painted black.