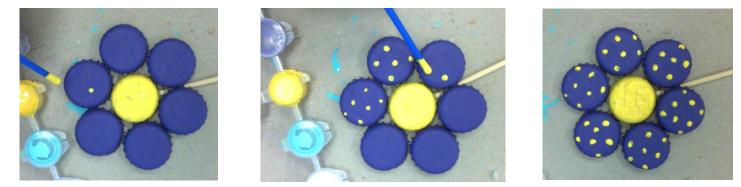

## Step 3

After the glue is dry, flip the flower over and add some dots to the petals and center. Using the end of the paint brush (not the brush itself), dab the end into the paint. Then dab the paint onto the petals. This will create dots! Use cotton swabs for larger dots. Continue creating dots and until you're happy with your flower!