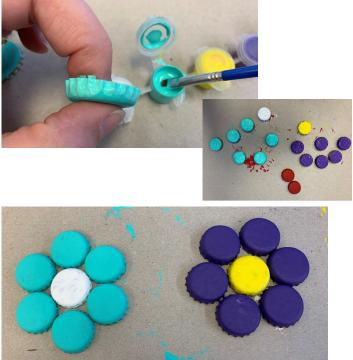

## Step 1

Paint the bottle caps. Paint 2 red for ladybugs. Paint 6 purple and 6 agua for flower petals. Paint 1 yellow and 1 white for flower centers. The bottle caps will need a couple of coats of paint to cover up the logo on the top of the bottle cap. Dabbing the paint on instead of brushing it gives them a thicker coat of paint. It takes longer to dry but you won't need as many coats of paint. After adding multiple coats of paint to the bottle caps and when the paint is all dry, we can begin to create our flowers and ladybugs! Don't put your paints and paint brush away!! We'll be painting more later!!!