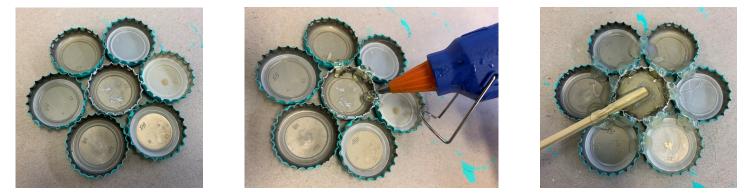

## Step 2

Next we'll be gluing our flowers together. Take the flower center, either a yellow or white painted bottle cap and place it top down on your work area. Add 6 petals (bottle caps) around the center to form a flower. The flowers can have all the same colored petals or can be 2 different colors. Make sure all the bottle caps are touching and hot glue them together by running the hot glue back and forth over the 2 edges of the bottle caps where they are touching. Hot glue the skewer to the back of the flower also.