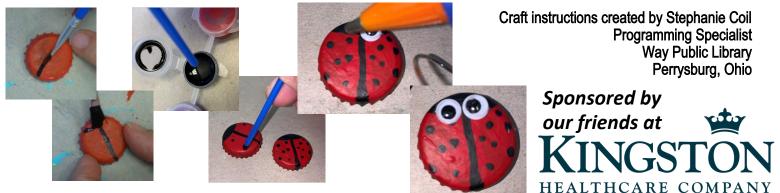

## Step 1

Paint the bottle caps. Paint 2 red for ladybugs. Paint 6 purple and 6 agua for flower petals. Paint 1 yellow and 1 white for flower centers. The bottle caps will need a couple of coats of paint to cover up the logo on the top of the bottle cap. Dabbing the paint on instead of brushing it gives them a thicker coat of paint. It takes longer to dry but you won't need as many coats of paint. After adding multiple coats of paint to the bottle caps and when the paint is all dry, we can begin to create our flowers and ladybugs! Don't put your paints and paint brush away!! We'll be painting more later!!!

## Step 2

Next we'll be gluing our flowers together. Take the flower center, either a yellow or white painted bottle cap and place it top down on your work area. Add 6 petals (bottle caps) around the center to form a flower. The flowers can have all the same colored petals or can be 2 different colors. Make sure all the bottle caps are touching and hot glue them together by running the hot glue back and forth over the 2 edges of the bottle caps where they are touching. Hot glue the skewer to the back of the flower also.

## Step 3

After the glue is dry, flip the flower over and add some dots to the petals and center. Using the end of the paint brush (not the brush itself), dab the end into the paint. Then dab the paint onto the petals. This will create dots! Use cotton swabs for larger dots. Continue creating dots and until you're happy with your flower!

## Step 4

To create the ladybugs, paint a black line down the center and a small portion at the end of the red bottle cap. Again, using the end of the paint brush (not the brush itself), dab the end into the black paint. Then dab the paint onto the ladybug, creating the dots! Hot glue the wiggly eyes to the portion of the bottle cap painted black.