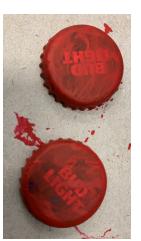

## Step 1

Paint the bottle caps. Paint 2 red for ladybugs. Paint 6 purple and 6 agua for flower petals. Paint 1 yellow and 1 white for flower centers. The bottle caps will need a couple of coats of paint to cover up the logo on the top of the bottle cap. Dabbing the paint on instead of brushing it gives them a thicker coat of paint. It takes longer to dry but you won't need as many coats of paint. After adding multiple coats of paint to the bottle caps and when the paint is all dry, we can begin to create our flowers and ladybugs! Don't put your paints and paint brush away!! We'll be painting more later!!!

1 coat of paint

2 coats of paint

3 coats of paint